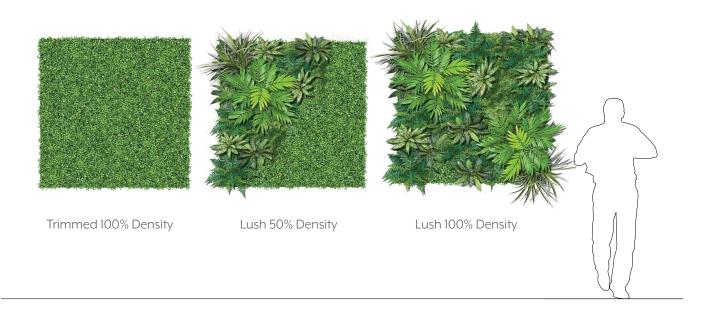

### INTRODUCTION

The Plantscape Screen Leaf collection is an industrial representation of a leaf form filled in with actual greenery. The wires beautifully contrast the lush green creating a wonderfully calm foundation for lighting. This installation, while simple, add so much value to your surfaces with little distraction













## EXPERIENCE **JUXTAPOSITION**

Notice the contrast of life and inanimation as they perfectly complement one another. Vines will cling to many surfaces, but where it most appears not to belong is where it shines the brightest. The warm vines wrap around the wires and create a new, larger form of life.



PERSPECTIVE VIEW





ELEVATIONS





#### **GREENERY CONFIGURATIONS**







#### THERMALEAF® FOLIAGE SYSTEMS

We offer foliage systems for every project and environment type, ranging from live plants to preserved options, to long-lasting replica greenery. Interior vegetation must pass strict fire codes, and ThermaLeaf® greenery ensures fire code compliance as the safest commercially available foliage - that means complete design flexibility with guaranteed feasibility.



### REPLICA GREENERY

Replica greenery is the most versatile indoor foliage system, with a massive variety of plant types that can be mixed and matched regardless of atmospheric conditions.







#### PRESERVED GREENERY

Preserved greenery maintains the appearance of live plants with less ongoing maintenance. While not every plant can be preserved, certain fronds and reindeer moss remain inc