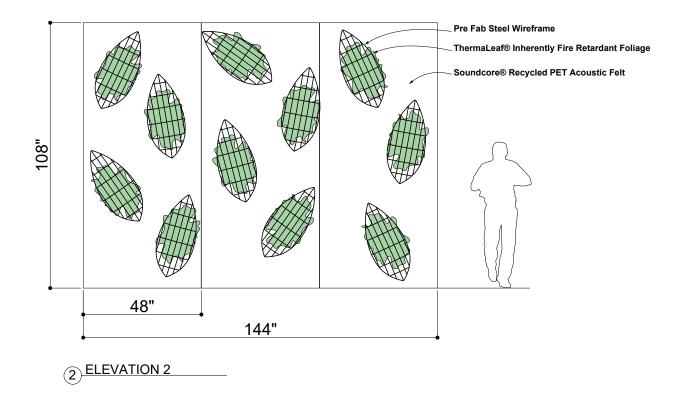

PERSPECTIVE VIEW

ELEVATIONS

### SPECIFICATIONS

| PRODUCT ID     | BIO-SCL-002                                                                          |
|----------------|--------------------------------------------------------------------------------------|
| CONTENT        | ThermaLeaf® Inherently Fire Retardant Foliage, Soundcore® Recycled PET Acoustic Felt |
| DURABILITY     | Impact resistant, shock absorbant                                                    |
| WEATHERING     | Non-deteriorating, non-hygroscopic, colorfast                                        |
| MAINTENANCE    | Clean with vacuum or light dusting                                                   |
| WARRANTY       | Comes with industry-leading standard warranty                                        |
| ENVIRONMENTAL  | LEEDv4, VOC free, 100% recyclable, non-toxic, non-allergenic, anti-microbial         |
| INSTALLATION   | Plantscape Installation Systems are product specific                                 |
| ACOUSTICS      | Provides acoustic dampening                                                          |
| FLAMMABILITY   | ASTM E84: Class A                                                                    |
| SUSTAINABILITY | Made from 60% recycled content and is 100% recyclable                                |