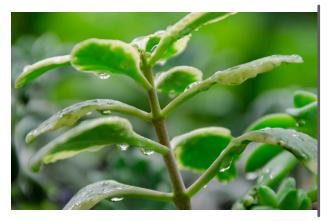

### INTRODUCTION

The Plantscape Screen Leaf collection is an industrial representation of a leaf form filled in with actual greenery. The wires beautifully contrast the lush green creating a wonderfully calm foundation for lighting. This installation, while simple, add so much value to your surfaces with little distraction

## EXPERIENCE **JUXTAPOSITION**

Notice the contrast of life and inanimation as they perfectly complement one another. Vines will cling to many surfaces, but where it most appears not to belong is where it shines the brightest. The warm vines wrap around the wires and create a new, larger form of life.