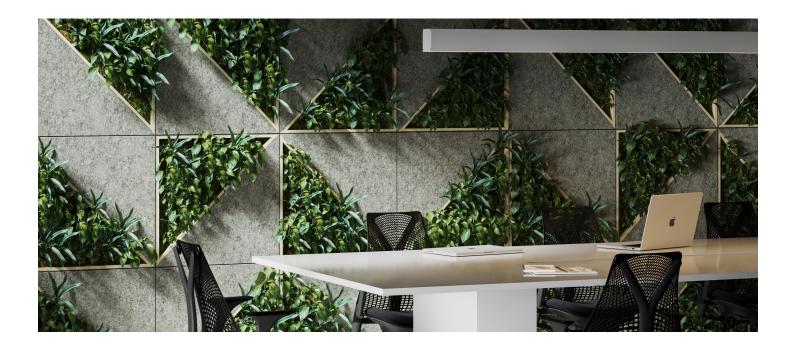

### INTRODUCTION

The Plantscape Screen Leaf collection is an industrial representation of a leaf form filled in with actual greenery. The wires beautifully contrast the lush green creating a wonderfully calm foundation for lighting. This installation, while simple, add so much value to your surfaces with little distraction

## EXPERIENCE **JUXTAPOSITION**

Notice the contrast of life and inanimation as they perfectly complement one another. Vines will cling to many surfaces, but where it most appears not to belong is where it shines the brightest. The warm vines wrap around the wires and create a new, larger form of life.