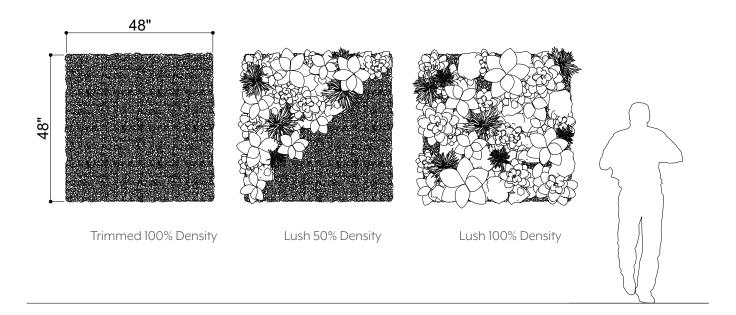

### INTRODUCTION

The Plantscape Screen Leaf collection is an industrial representation of a leaf form filled in with actual greenery. The wires beautifully contrast the lush green creating a wonderfully calm foundation for lighting. This installation, while simple, add so much value to your surfaces with little distraction













## EXPERIENCE **JUXTAPOSITION**

Notice the contrast of life and inanimation as they perfectly complement one another. Vines will cling to many surfaces, but where it most appears not to belong is where it shines the brightest. The warm vines wrap around the wires and create a new, larger form of life.



PERSPECTIVE VIEW





ELEVATIONS





#### **GREENERY CONFIGURATIONS**







#### THERMALEAF® FOLIAGE SYSTEMS

We offer foliage systems for every project and environment type, ranging from live plants to preserved options, to long-lasting replica greenery. Interior vegetation must pass strict fire codes, and ThermaLeaf® greenery ensures fire code compliance as the safest commercially available foliage - that means complete design flexibility with guaranteed feasibility.



### REPLICA GREENERY

Replica greenery is the most versatile indoor foliage system, with a massive variety of plant types that can be mixed and matched regardless of atmospheric conditions.







#### PRESERVED GREENERY

Preserved greenery maintains the appearance of live plants with less ongoing maintenance. While not every plant can be preserved, certain fronds and reindeer moss remain i