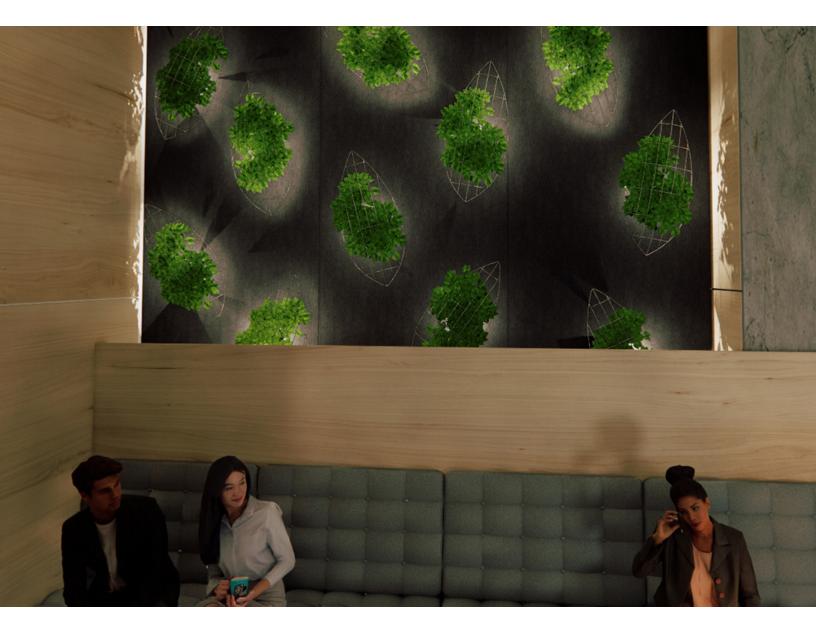

### INTRODUCTION

The Plantscape Screen Leaf collection is an industrial representation of a leaf form filled in with actual greenery. The wires beautifully contrast the lush green creating a wonderfully calm foundation for lighting. This installation, while simple, add so much value to your surfaces with little distraction

## EXPERIENCE **JUXTAPOSITION**

Notice the contrast of life and inanimation as they perfectly complement one another. Vines will cling to many surfaces, but where it most appears not to belong is where it shines the brightest. The warm vines wrap around the wires and create a new, larger form of life.