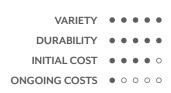

### REPLICA GREENERY

Replica greenery is the most versatile indoor foliage system, with a massive variety of plant types that can be mixed and matched regardless of atmospheric conditions.

#### PRESERVED GREENERY

Preserved greenery maintains the appearance of live plants with less ongoing maintenance. While not every plant can be preserved, certain fronds and reindeer moss remain incredibly popular choices.

#### LIVE GREENERY

Live greenery has a soothing presence and invokes a greater sense of wellness and sustainability. Some conditions may limit the viability of live greenery, as it is climate-sensitive and requires ongoing care.