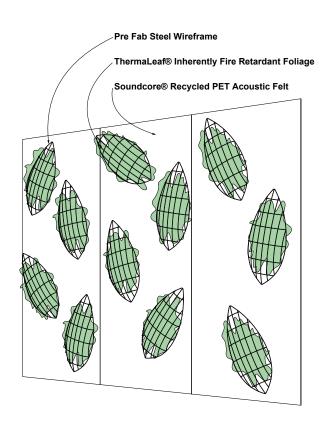

### SPECIFICATIONS

| PRODUCT ID     | BIO-SCL-002                                                                          |
|----------------|--------------------------------------------------------------------------------------|
| CONTENT        | ThermaLeaf® Inherently Fire Retardant Foliage, Soundcore® Recycled PET Acoustic Felt |
| DURABILITY     | Impact resistant, shock absorbant                                                    |
| WEATHERING     | Non-deteriorating, non-hygroscopic, colorfast                                        |
| MAINTENANCE    | Clean with vacuum or light dusting                                                   |
| WARRANTY       | Comes with industry-leading standard warranty                                        |
| ENVIRONMENTAL  | LEEDv4, VOC free, 100% recyclable, non-toxic, non-allergenic, anti-microbial         |
| INSTALLATION   | Plantscape Installation Systems are product specific                                 |
| ACOUSTICS      | Provides acoustic dampening                                                          |
| FLAMMABILITY   | ASTM E84: Class A                                                                    |
| SUSTAINABILITY | Made from 60% recycled content and is 100% recyclable                                |