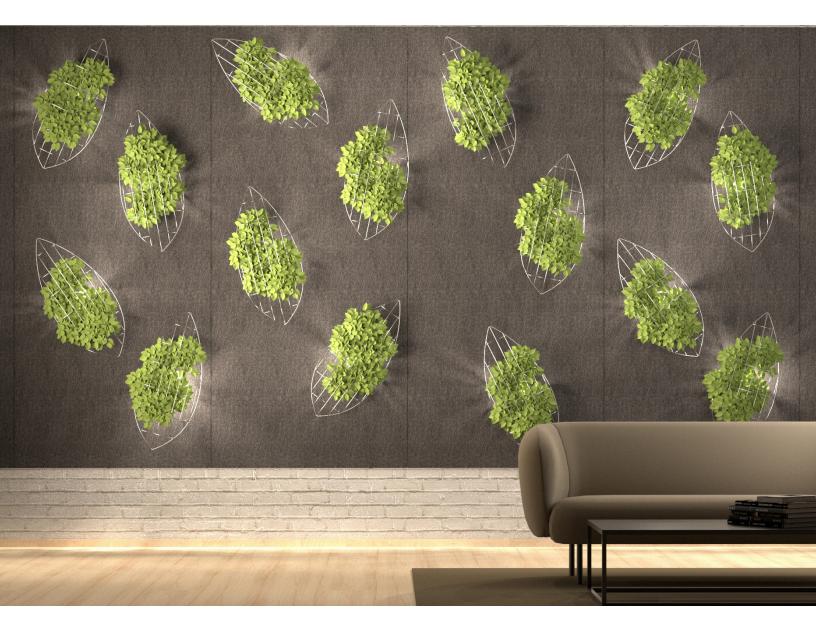

### INTRODUCTION

The Plantscape Screen Leaf collection is an industrial representation of a leaf form filled in with actual greenery. The wires beautifully contrast the lush green creating a wonderfully calm foundation for lighting. This installation, while simple, add so much value to your surfaces with little distraction

## EXPERIENCE **JUXTAPOSITION**

Notice the contrast of life and inanimation as they perfectly complement one another. Vines will cling to many surfaces, but where it most appears not to belong is where it shines the brightest. The warm vines wrap around the wires and create a new, larger form of life.