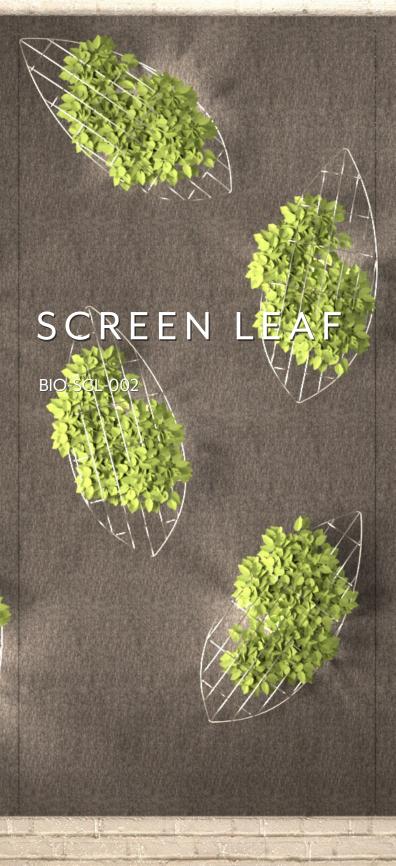

### INTRODUCTION

The Plantscape Screen Leaf collection is an industrial representation of a leaf form filled in with actual greenery. The wires beautifully contrast the lush green creating a wonderfully calm foundation for lighting. This installation, while simple, add so much value to your surfaces with little distraction

## EXPERIENCE **JUXTAPOSITION**

Notice the contrast of life and inanimation as they perfectly complement one another. Vines will cling to many surfaces, but where it most appears not to belong is where it shines the brightest. The warm vines wrap around the wires and create a new, larger form of life.

### SPECIFICATIONS

| PRODUCT ID     | BIO-SCL-002                                                                          |
|----------------|--------------------------------------------------------------------------------------|
| CONTENT        | ThermaLeaf® Inherently Fire Retardant Foliage, Soundcore® Recycled PET Acoustic Felt |
| DURABILITY     | Impact resistant, shock absorbant                                                    |
| WEATHERING     | Non-deteriorating, non-hygroscopic, colorfast                                        |
| MAINTENANCE    | Clean with vacuum or light dusting                                                   |
| WARRANTY       | Comes with industry-leading standard warranty                                        |
| ENVIRONMENTAL  | LEEDv4, VOC free, 100% recyclable, non-toxic, non-allergenic, anti-microbial         |
| INSTALLATION   | Plantscape Installation Systems are product specific                                 |
| ACOUSTICS      | Provides acoustic dampening                                                          |
| FLAMMABILITY   | ASTM E84: Class A                                                                    |
| SUSTAINABILITY | Made from 60% recycled content and is 100% recyclable                                |